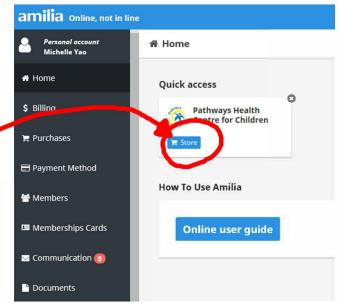

# Home \$ Billing Purchases Payment Method Members ! Memberships Cards Communication (0) ocuments b) click button

3. How to Reaccess the Registration Page in the Future

1) Any time you need to register for more sessions, come back to this same website and log back in.

2) Like above, click on 'My Account' in the top right menu. From this landing page, click on the blue shopping cart button that says 'Store' right underneath the Pathways logo in the 'Quick Access' menu. It will take you right back to the registration page!