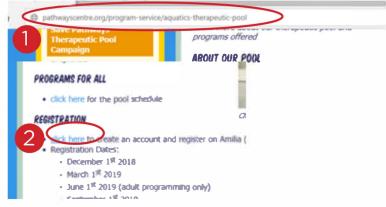

## 1. How to Create an Account

pathwayscentre.org/program-service/aquatics-therapeutic-pool

2) Scroll down to 'Registration' and click on 'Click here to create an account'

- 3) Click on "create an account."
- 4) Log into your email address to verify your account before proceeding. You can now log in on the same site any time you need to sign up for a program!

Click on the? button in

get some instructions!

the lower right corner to

Verify your new Amilia account

Amilia <support@amilia.com>

If there are problems with how this message is displayed, click here to view it in a web browser.