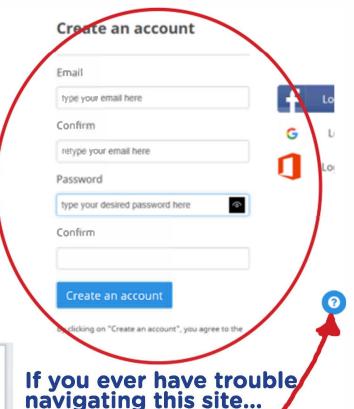

Click on the? button in

get some instructions!

the lower right corner to

Verify your new Amilia account

Amilia <support@amilia.com>

If there are problems with how this message is displayed, click here to view it in a web browser.

Click here to download pictures. To help protect your privacy, Outlook prevented automatic download of some pictures in this message.

Sent: Tue 2019-06-04 249 PM

To: Michele Yao

Hello,

Thank you for registering with Amilial Please click the link below to verify your email address and activate your Amilia account. This confirms that your email address is corre and can be used to send you invoices, receipts and help you recover your password, should you ever need to do so.

<u>click</u> link

a3005b7ef02e&returnUrl=http%3a%2f%2fwww.amilia.com%2fen%2fSignu

2. How to Sign Up For a Program

1) Once logged in, click on 'My Account' in the top right menu.

2) On the left, black side menu, scroll all the way down until you see an orange 'Find an organization' button and click on it.